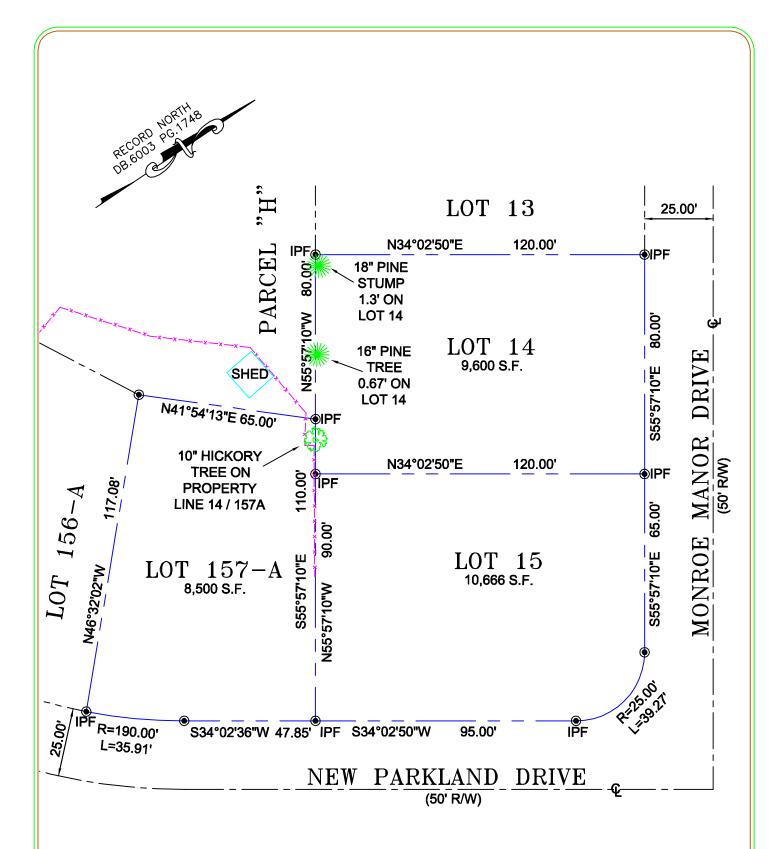

- 1) THIS PROPERTY IS SHOWN ON FAIRFAX COUNTY TAX ASSESSMENT MAP NO. 025-2-14-0013-0014 & 0057A. 2) THE IMPROVEMENTS DELINEATED HEREON FALL ENTIRELY WITHIN ZONE "X" (AREAS DETERMINED TO BE OUTSIDE THE 0.2% ANNUAL CHANCE FLOODPLAIN) AS SHOWN ON FEMA FLOOD INSURANCE RATE MAP #51059C-0120E DATED: SEPTEMBER 17, 2010.
- 3) THE IMPROVEMENTS SHOWN HEREON HAVE BEEN CAREFULLY ESTABLISHED BY A CURRENT SURVEY USING MODERN SURVEY METHODS AND UNLESS OTHERWISE SHOWN, THERE ARE NO VISIBLE ENCROACHMENTS. 4) FENCES SHOWN, IF ANY, ARE FOR INFORMATION ONLY AND DO NOT REFLECT OWNERSHIP.
- 5) NO TITLE REPORT FURNISHED. EASEMENTS MAY EXIST WHICH ARE NOT SHOWN HEREON.

6) I.P.F. DENOTES IRON PIN FOUND.

SCALE: 1" = 35' MARCH 11, 2018

NO TITLE REPORT FURNISHED

TREE AND FENCE EXHIBIT LOTS 14, 15 & 157A - SECTION 3 MONROE MANOR

DEED BOOK 6003 PAGE 1748 - DEED BOOK 6356 PAGE 1365 **HUNTER MILL DISTRICT** FAIRFAX COUNTY, VIRGINIA

THIS SHEET IS USED FOR BOTH SURVEY & ARBORIST PURPOSES